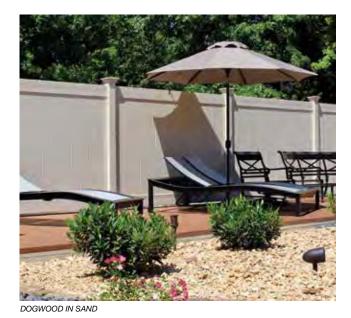

# **Ultimate Privacy Fence**

The Dogwood is America's #1 selling privacy fencing style. Its simple, 2 rail design offers complete privacy from post to post while GlideLock boards and StayStraight rails strengthen each panel for resistance to impact and high winds.