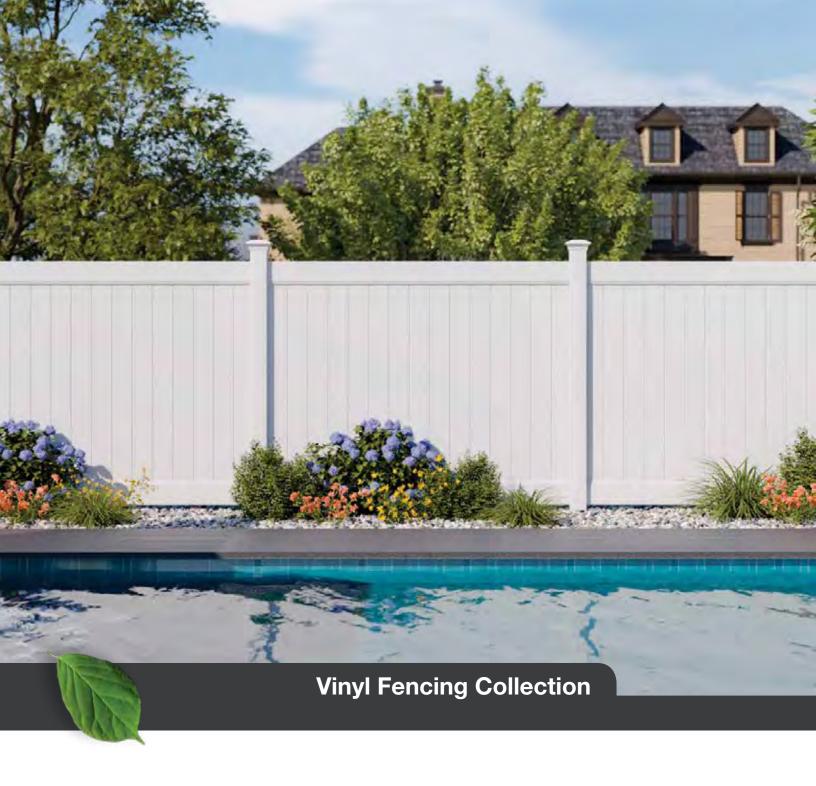

With several styles and sizes to choose from, ActiveYards offers one-stop fencing solutions. All fence products proudly come with a transferable lifetime warranty.

DOGWOOD IN WHITE

# **Ultimate Privacy Fence**

The Dogwood is America's #1 selling privacy fencing style. Its simple, 2 rail design offers complete privacy from post to post while GlideLock boards and StayStraight rails strengthen each panel for resistance to impact and high winds.