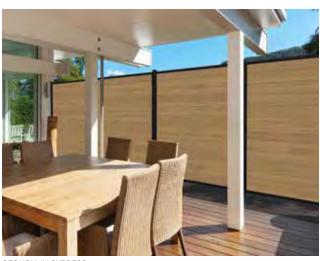

# **Breezy Style**

Providing seclusion when you are enjoying time outdoors and allowing the breeze to gently pass in and out of your yard, the Willow vinyl fencing — with its louvered, modern horizontal boards — is perfect for warm-weathered environments. Built to meet the most stringent wind codes, this 6' wide fence stands up to the elements and creates a stunning shadow effect when the lights hits its angled boards.

WILLOW IN SAND

SEQUOIA IN KHAKI