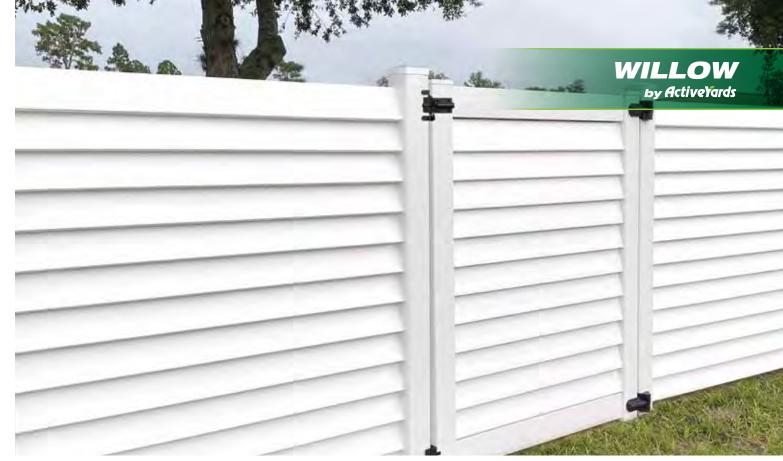

# **Breezy Style**

Providing seclusion when you are enjoying time outdoors and allowing the breeze to gently pass in and out of your yard, the Willow vinyl fencing — with its louvered, modern horizontal boards — is perfect for warm-weathered environments. Built to meet the most stringent wind codes, this 6' wide fence stands up to the elements and creates a stunning shadow effect when the lights hits its angled boards.