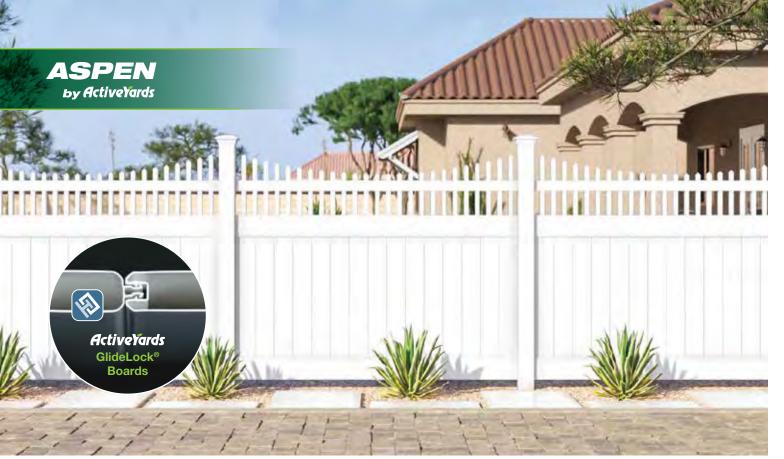

#### GlideLock® Boards

Patented locking privacy boards that resist impact and wind

MOONSTONE IN WHITE

ASPEN IN WHITE

# **Colonial Style**

With a striking scallop spindle top design, the Aspen offers privacy and provides a sense of openness — allowing air to easily pass through. Providing an elegant and artful look to your property, the Aspen features GlideLock boards on the bottom section of the panel — offering superior strength and resistance to impact and high winds. StayStraight rails, engineered to prevent long-term bowing and sagging, frame the panel and securely lock in the scallop spindles.

ASPEN IN WHITE

BARBERRY IN WHITE