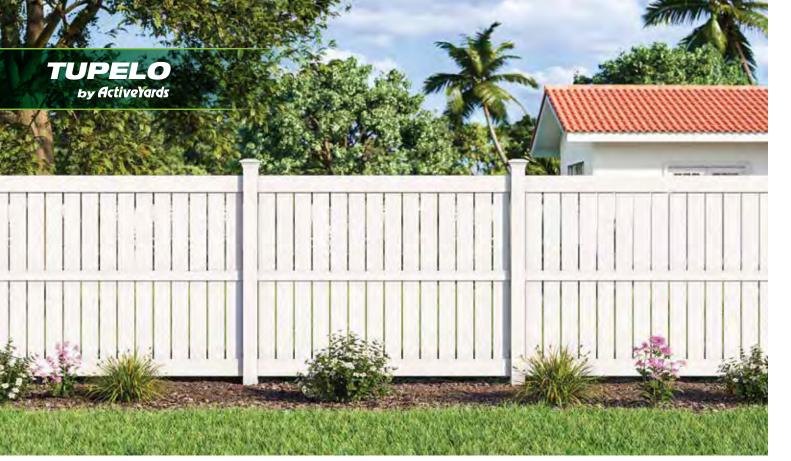

BARBERRY IN WHITE

TUPELO IN WHITE

# **Coastal Style**

The perfect hideaway fence that is reminiscent of those seen in coastal towns, the Tupelo semi-privacy fence features wide 6" pickets secured by StayStraight rails. Available in two or three rail options (depending upon height), the Tupelo has a strong vertical emphasis and allows air to flow between pickets - creating privacy without the feeling of being boxed in.

TUPELO IN WHITE

WISTERIA IN WHITE