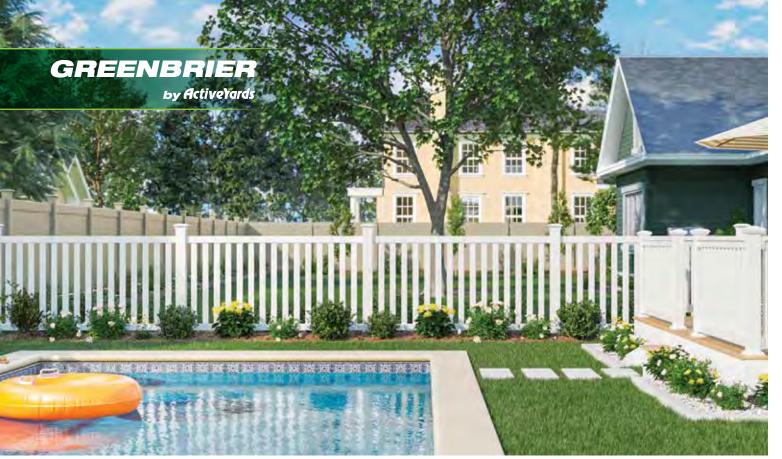

# **Modern Style**

With its wide, flat pickets, the Greenbrier firmly secures your pool without compromising the outside view. The minimal contrast between the sturdy, StayStraight rails and pickets composes a protective boundary with a simple, modern design aesthetic.

GREENBRIER IN SAND