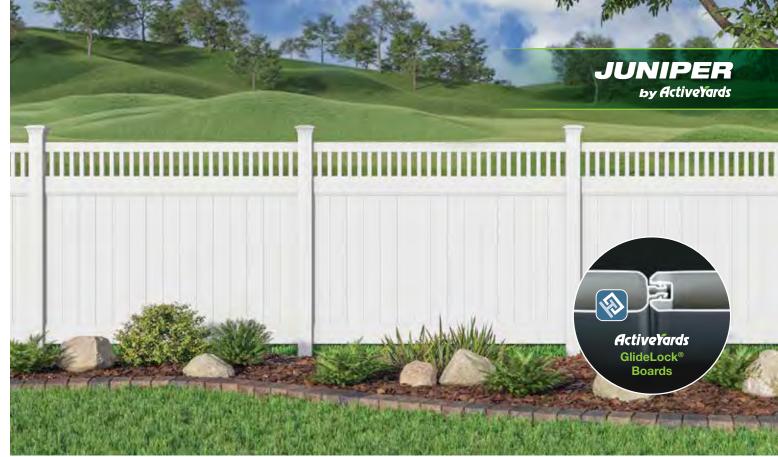

# **Modern Style**

The Juniper is simplicity at its best. This bold, modern fencing style offers a striking, yet understated decorative element with its closed spindle top and clean lines. The picket spacing creates a little breathing room amidst the weighted security of the StayStraight rails and GlideLock boards for a strong, sturdy privacy wall that complements its environment.

#### GlideLock® Boards

Patented locking privacy boards that resist impact and wind