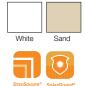

h a transferable lifetime warranty.







DOGWOOD IN WHITE

# **Ultimate Privacy Fence**

The Dogwood is America's #1 selling privacy fencing style. Its simple, 2 rail design offers complete privacy from post to post while GlideLock boards and StayStraight rails strengthen each panel for resistance to impact and high winds.









DOGWOOD IN CYPRESS



WILLOW IN WHITE

# **Breezy Style**

Providing seclusion when you are enjoying time outdoors and allowing the breeze to gently pass in and out of your yard, the Willow vinyl fencing — with its louvered, modern horizontal boards — is perfect for warm-weathered environments. Built to meet the most stringent wind codes, this 6' wide fence stands up to the elements and creates a stunning shadow effect when the lights hits its angled boards.





WILLOW IN SAND



SEQUOIA IN KHAKI

## **Cosmopolitan Style**

A fusion of matte black aluminum framing and vinyl infill boards, the Sequoia is a modern fence style that will surely attract attention in your neighborhood. Providing the ultimate in privacy and available in a wide variety of solid colors and wood tones — that can be arranged in either a vertical or horizontal arrangement to personalize your fence.









SEQUOIA IN CYPRESS



JUNIPER IN WHITE

# **Modern Style**

The Juniper is simplicity at its best. This bold, modern fencing style offers a striking, yet understated decorative element with its closed spindle top and clean lines. The picket spacing creates a little breathing room amidst the weighted security of the StayStraight rails and GlideLock boards for a strong,