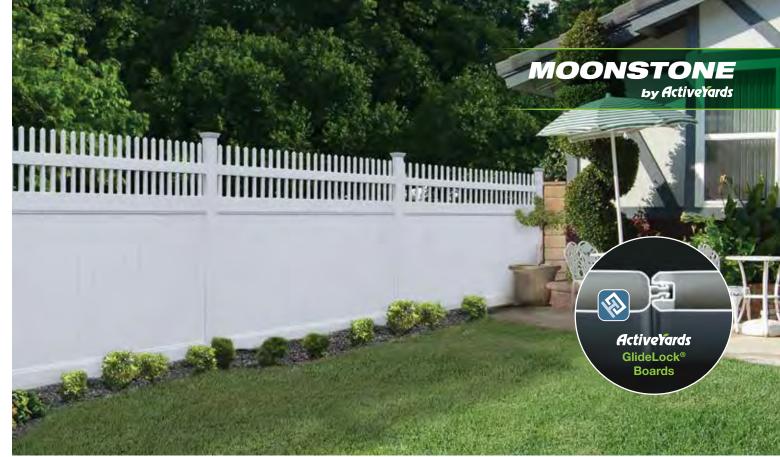

#### GlideLock® Boards

Patented locking privacy boards that resist impact and wind

## **Transitional Style**

The Moonstone offers the perfect balance between picket and panel. The atmospheric topper is firmly secured by the top rail for a beautiful breezy element that offers a lot of character to your yard. Meanwhile, ActiveYards' StayStraight rails and GlideLock boards create a safe, sturdy support system for your security and retreat.