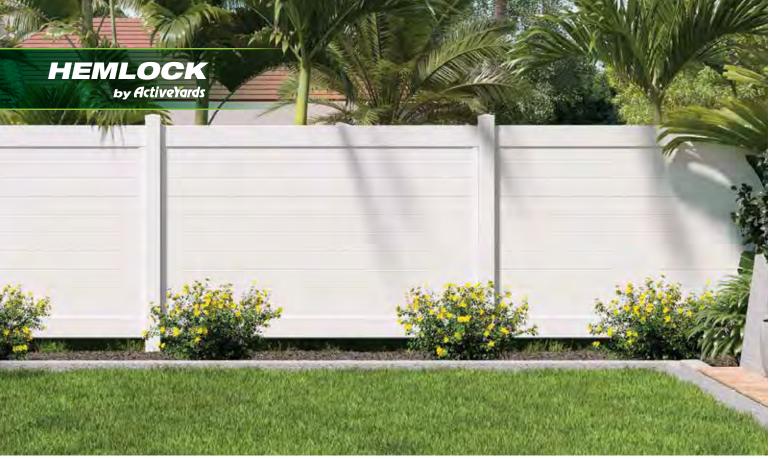

# **Modern Style**

The Hemlock — with its horizontal infill boards — offers a modern twist on traditional solid privacy fences while still providing the seclusion that homeowners desire. The clean horizontal lines created by the infill boards provide a popular styling that reflects current design trends. Offering a blank canvas to highlight decorative landscaping, the Hemlock is the perfect complement to any yard.