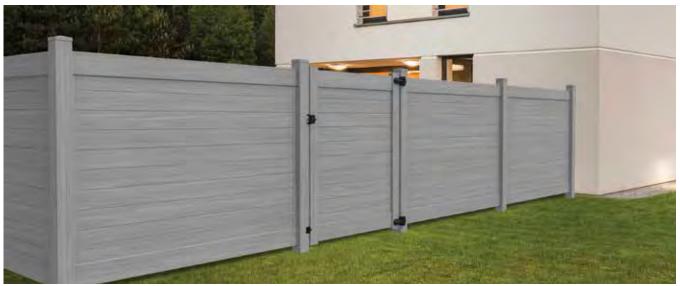

## **Cosmopolitan Style**

A fusion of matte black aluminum framing and vinyl infill boards, the Sequoia is a modern fence style that will surely attract attention in your neighborhood. Providing the ultimate in privacy and available in a wide variety of solid colors and wood tones — that can be arranged in either a vertical or horizontal arrangement to personalize your fence.