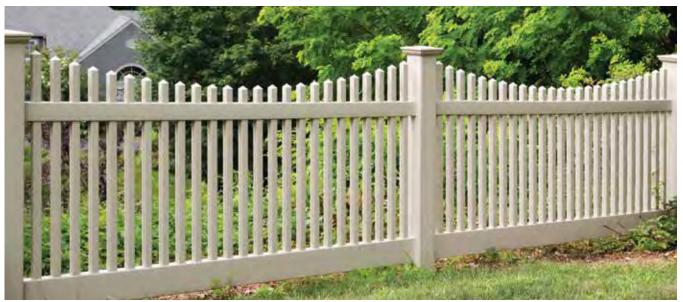

# **Colonial Style**

Thin, square pickets with pyramid tops give the Chestnut its signature New England look. With its symmetrical appearance and smooth geometric lines, this colonial style is available in multiple picket formations including Straight and Scallop.