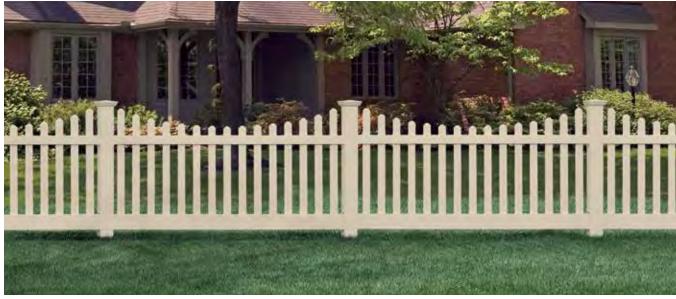

# **Colonial Style**

Thin, square pickets with pyramid tops give the Chestnut its signature New England look. With its symmetrical appearance and smooth geometric lines, this colonial style is available in multiple picket formations including Straight and Scallop.