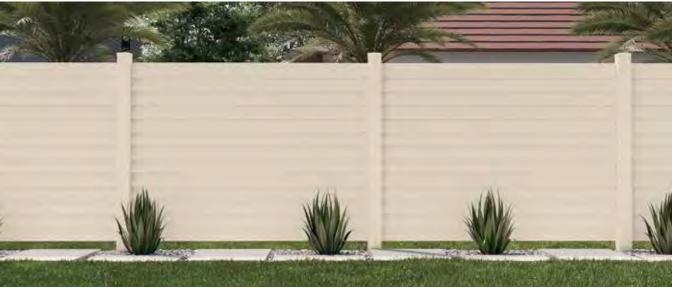

## **Cosmopolitan Style**

A fusion of matte black aluminum framing and vinyl infill boards, the Sequoia is a modern fence style that will surely attract attention in your neighborhood. Providing the ultimate in privacy and available in a wide variety of solid colors and wood tones — that can be arranged in either a vertical or horizontal arrangement to personalize your fence.