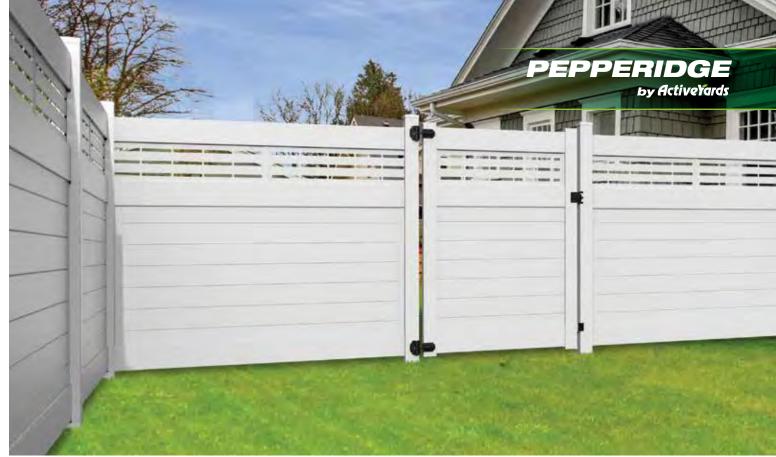

## **Deco Style**

An exclusive style to ActiveYards, the Pepperidge offers modern art deco styling with horizontal infill boards on the bottom and Decorative Screen Panels on top. This unique, design-forward product will surely be the talk of any neighborhood. An updated spin on traditional lattice top vinyl fences, the Pepperidge offers seclusion while also allowing air to easily circulate around the yard, providing a welcomed respite in warmer weather.

Note: White Decorative Screen Panel only available with white fencing. Black Decorative Screen Panel available with other color fencing.

PEPPERIDGE IN CYPRESS

HEMLOCK IN WHITE