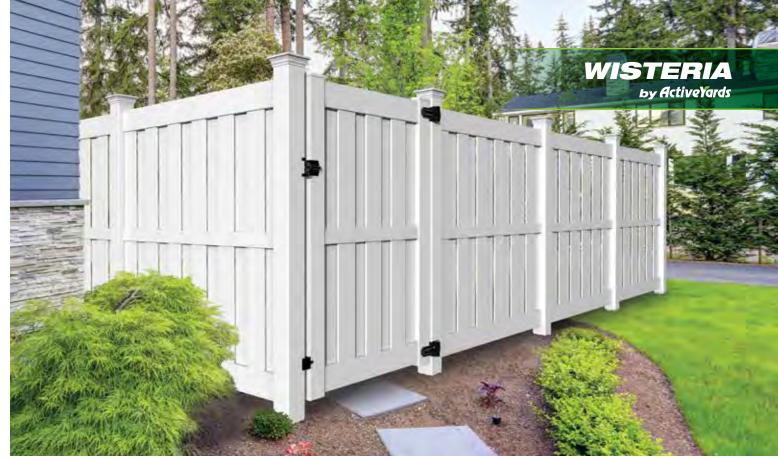

TUPELO IN WHITE

WISTERIA IN WHITE

# **Craftsman Style**

Featuring dimensional styling, the Wisteria is an easy-to-maintain vinyl version of traditional wood shadowbox fences. Available with a traditional mid-rail in the center panel or with a rail placed higher up on the panel to meet pool code regulations, this fencing style offers privacy and airflow — perfect for allowing the breeze to flow through while you lounge by the pool or enjoy time outdoors.

WISTERIA IN WHITE

CHESTNUT IN WHITE