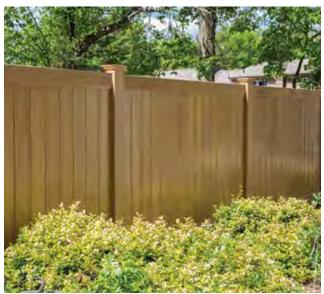

# **Ultimate Privacy Fence**

The Dogwood is America's #1 selling privacy fencing style. Its simple, 2 rail design offers complete privacy from post to post while GlideLock boards and StayStraight rails strengthen each panel for resistance to impact and high winds.

DOGWOOD IN CYPRESS

WILLOW IN WHITE