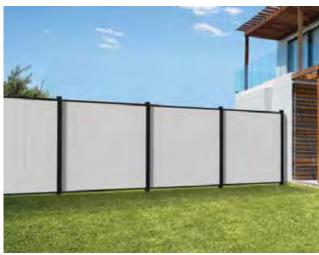

## **Cosmopolitan Style**

A fusion of matte black aluminum framing and vinyl infill boards, the Sequoia is a modern fence style that will surely attract attention in your neighborhood. Providing the ultimate in privacy and available in a wide variety of solid colors and wood tones — that can be arranged in either a vertical or horizontal arrangement to personalize your fence.

SEQUOIA IN CYPRESS

JUNIPER IN WHITE