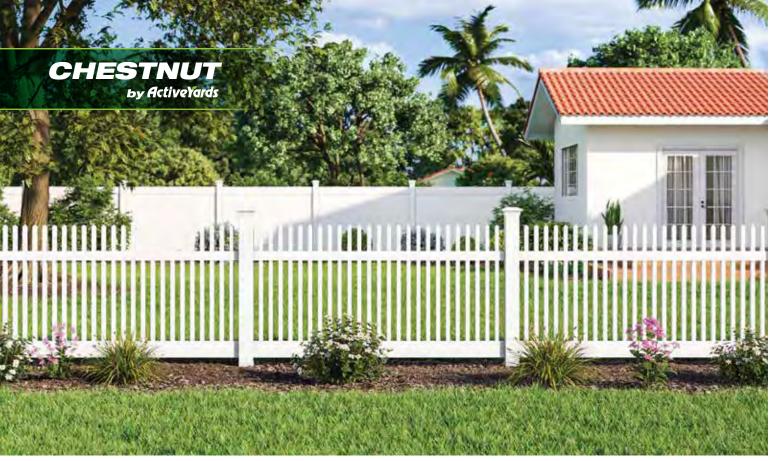

WISTERIA IN WHITE

CHESTNUT IN WHITE

# **Colonial Style**

Thin, square pickets with pyramid tops give the Chestnut its signature New England look. With its symmetrical appearance and smooth geometric lines, this colonial style is available in multiple picket formations including Straight and Scallop.