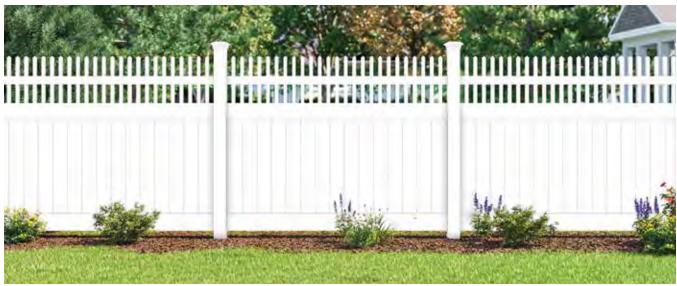

MOONSTONE IN WHITE

ASPEN IN WHITE

# **Colonial Style**

With a striking scallop spindle top design, the Aspen offers privacy and provides a sense of openness — allowing air to easily pass through. Providing an elegant and artful look to your property, the Aspen features GlideLock boards on the bottom section of the panel — offering superior strength and resistance to impact and high winds. StayStraight rails, engineered to prevent long-term bowing and sagging, frame the panel and securely lock in the scallop spindles.

ASPEN IN WHITE

BARBERRY IN WHITE