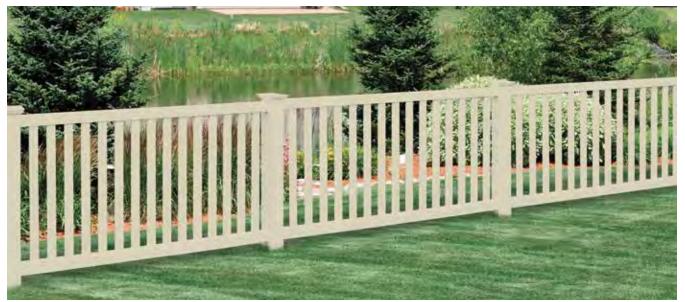

# **Garden Style**

Up your curb appeal game with the Silverbell – a softer, curvilinear take on the classic white picket. The Silverbell features wide pickets with dog ear tops and complements most traditional house styles. Available in Straight or Scallop picket formations, this friendly, decorative style is a stunning backdrop for planting beds and works especially well in front yards between private walkways and public sidewalks.

SILVERBELL SCALLOP IN SAND

GREENBRIER IN WHITE