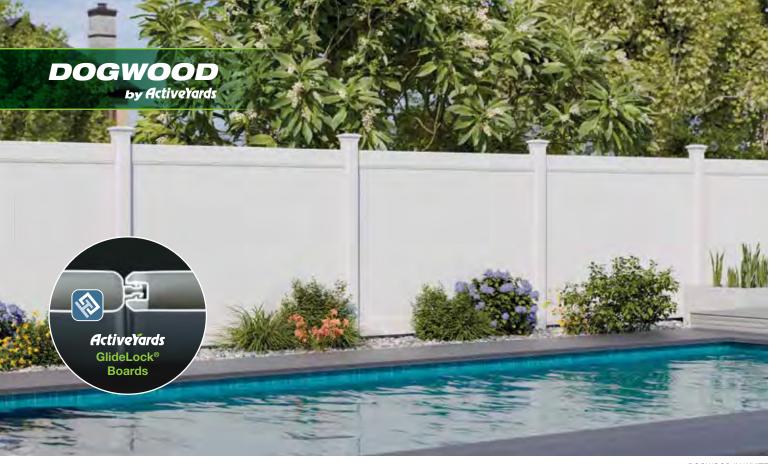

#### GlideLock® Boards

Patented locking privacy boards that resist impact and wind

# **Ultimate Privacy Fence**

The Dogwood is America's #1 selling privacy fencing style. Its simple, 2 rail design offers complete privacy from post to post while GlideLock boards and StayStraight rails strengthen each panel for resistance to impact and high winds.