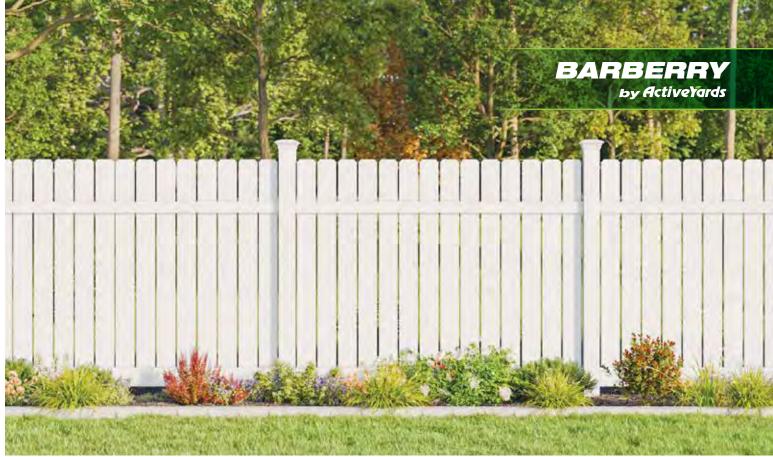

# **Classic Style**

An easy-to-maintain vinyl version of its popular wood counterpart, the Barberry's classic dog-ear picket style provides just enough room for air to pass through its 6" wide slats without fully exposing your yard. Utilizing StayStraight rails to prevent long-term bowing and sagging, the softened top line edges of this semi-privacy fence adds charm to your peaceful outdoor respite.

BARBERRY IN WHITE

TUPELO IN WHITE