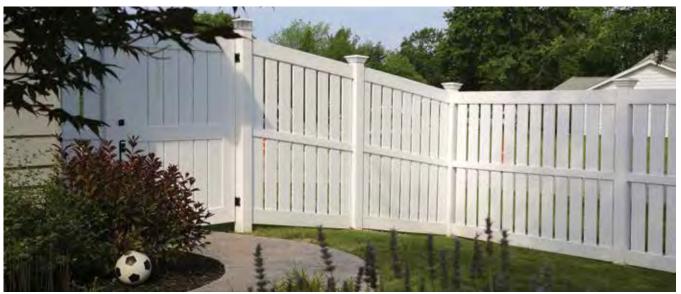

## StaySquare® Gates

Reinforced gate pockets ensure long-term durability

CHESTNUT SCALLOP IN WHITE

ActiveYards low-maintenance fencing is built to last. The difference is in our construction which is engineered with patented ingenuities to improve the quality of the fence over its lifetime, ensuring optimal long-term value.