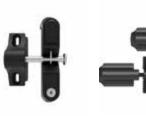

# Barrette

Barrette Outdoor Living Hardware offers a full line of gate hardware including heavy-duty hinge and latch options as well as pool safe options.

HEAVY-DUTY WRAP HINGE

GATE HANDLE