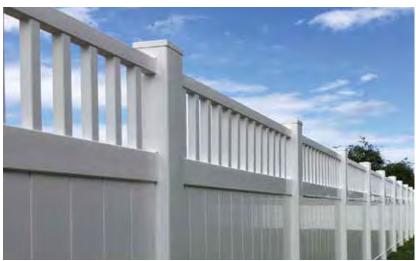

## StaySquare® Gates

Reinforced gate pockets ensure long-term durability

CHESTNUT SCALLOP IN WHITE

ActiveYards low-maintenance fencing is built to last. The difference is in our construction which is engineered with patented ingenuities to improve the quality of the fence over its lifetime, ensuring optimal long-term value.

With several styles and sizes to choose from, ActiveYards offers one-stop fencing solutions. All fence products proudly come with a transferable lifetime warranty.

DOGWOOD IN WHITE