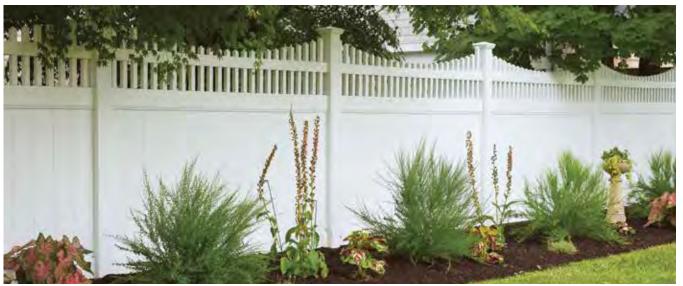

ASPEN IN WHITE

BARBERRY IN WHITE

# **Classic Style**

An easy-to-maintain vinyl version of its popular wood counterpart, the Barberry's classic dog-ear picket style provides just enough room for air to pass through its 6" wide slats without fully exposing your yard. Utilizing StayStraight rails to prevent long-term bowing and sagging, the softened top line edges of this semi-privacy fence adds charm to your peaceful outdoor respite.

BARBERRY IN WHITE

TUPELO IN WHITE