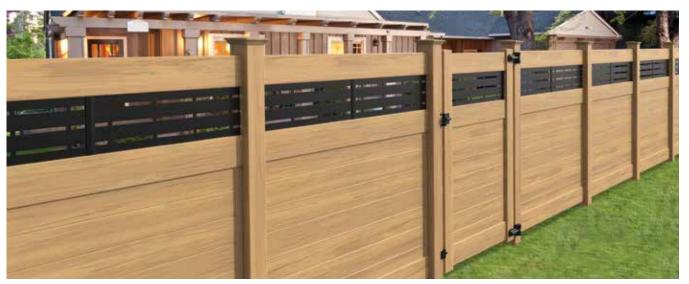

## **Deco Style**

An exclusive style to ActiveYards, the Pepperidge offers modern art deco styling with horizontal infill boards on the bottom and Decorative Screen Panels on top. This unique, design-forward product will surely be the talk of any neighborhood. An updated spin on traditional lattice top vinyl fences, the Pepperidge offers seclusion while also allowing air to easily circulate around the yard, providing a welcomed respite in warmer weather.

Note: White Decorative Screen Panel only available with white fencing. Black Decorative Screen Panel available with other color fencing.

PEPPERIDGE IN CYPRESS

HEMLOCK IN WHITE