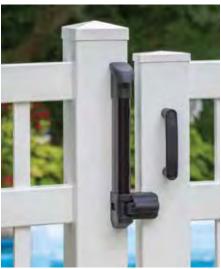

# Barrette

Barrette Outdoor Living Hardware offers a full line of gate hardware including heavy-duty hinge and latch options as well as pool safe options.

HEAVY-DUTY WRAP HINGE

GATE HANDLE