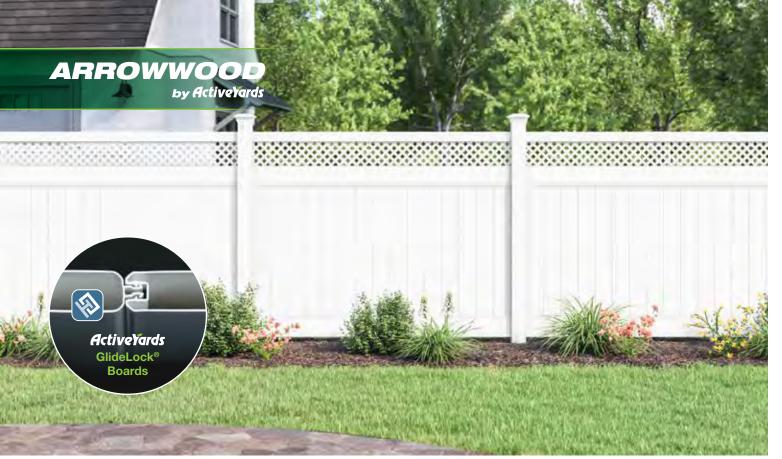

# **Garden Style**

Classic elegance makes the Arrowwood an attractive option for a flourishing backyard. With its diamond patterned lattice top, the Arrowwood offers a perfect backdrop for flowering gardens, climbing trellis, or natural stone patios. Active Yards' Stay Straight rails and GlideLock boards reinforce its timeless beauty with strength.