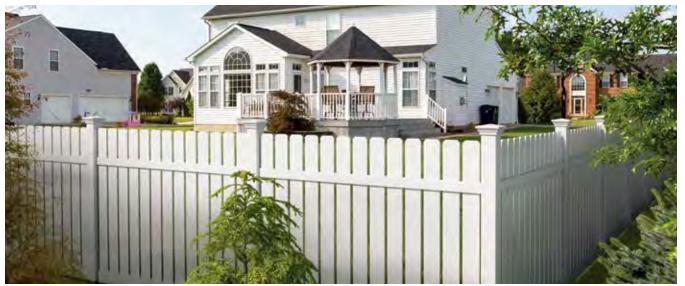

# **Garden Style**

Up your curb appeal game with the Silverbell – a softer, curvilinear take on the classic white picket. The Silverbell features wide pickets with dog ear tops and complements most traditional house styles. Available in Straight or Scallop picket formations, this friendly, decorative style is a stunning backdrop for planting beds and works especially well in front yards between private walkways and public sidewalks.

SILVERBELL SCALLOP IN SAND

GREENBRIER IN WHITE