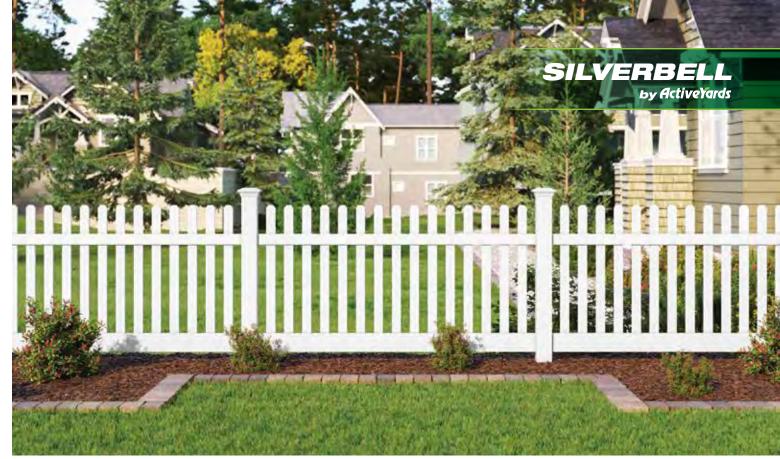

# **Garden Style**

Up your curb appeal game with the Silverbell – a softer, curvilinear take on the classic white picket. The Silverbell features wide pickets with dog ear tops and complements most traditional house styles. Available in Straight or Scallop picket formations, this friendly, decorative style is a stunning backdrop for planting beds and works especially well in front yards between private walkways and public sidewalks.