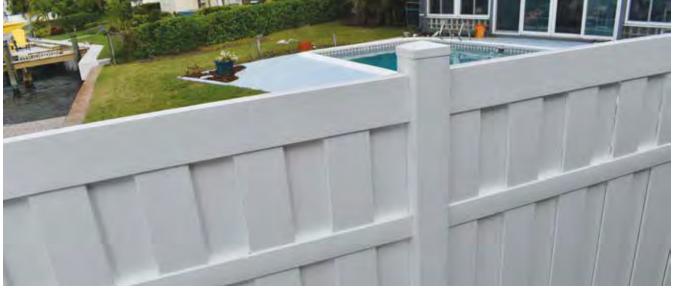

TUPELO IN WHITE

WISTERIA IN WHITE

# **Craftsman Style**

Featuring dimensional styling, the Wisteria is an easy-to-maintain vinyl version of traditional wood shadowbox fences. Available with a traditional mid-rail in the center panel or with a rail placed higher up on the panel to meet pool code regulations, this fencing style offers privacy and airflow — perfect for allowing the breeze to flow through while you lounge by the pool or enjoy time outdoors.

WISTERIA IN WHITE

CHESTNUT IN WHITE