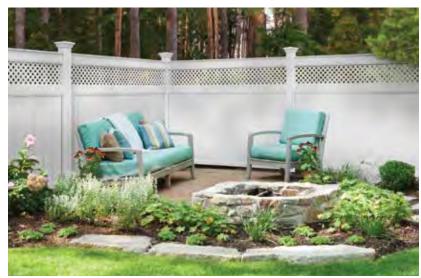

## StaySquare® Gates

Reinforced gate pockets ensure long-term durability

CHESTNUT SCALLOP IN WHITE

ActiveYards low-maintenance fencing is built to last. The difference is in our construction which is engineered with patented ingenuities to improve the quality of the fence over its lifetime, ensuring optimal long-term value.

With several styles and sizes to choose from, ActiveYards offers one-stop fencing solutions. All fence products proudly come with a transferable lifetime warranty.

DOGWOOD IN WHITE